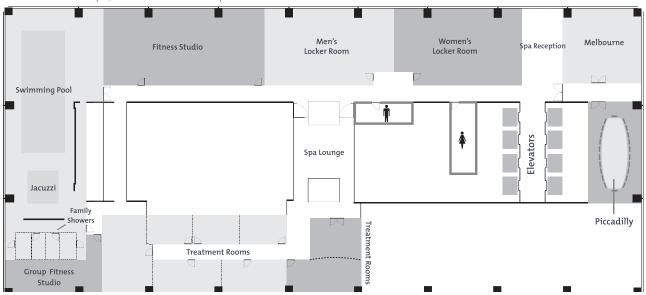

<sup>\*</sup>The maximum numbers for Theatre sets and Reception sets are based on currently established FIRE CODE CAPACITIES by the City of Chicago.

3rd Floor - Event Space

4th Floor - Chuan Spa, Health Club & Event Space