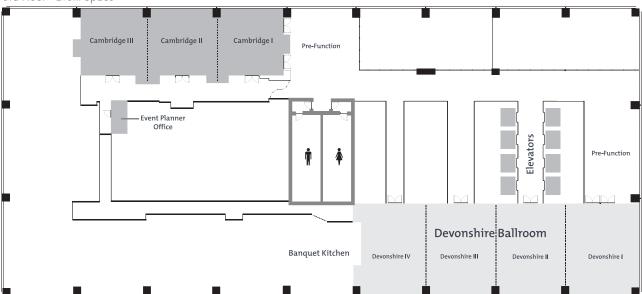

<sup>\*</sup>The maximum numbers for Theatre sets and Reception sets are based on currently established FIRE CODE CAPACITIES by the City of Chicago.

3rd Floor - Event Space

4th Floor - Chuan Spa, Health Club & Event Space