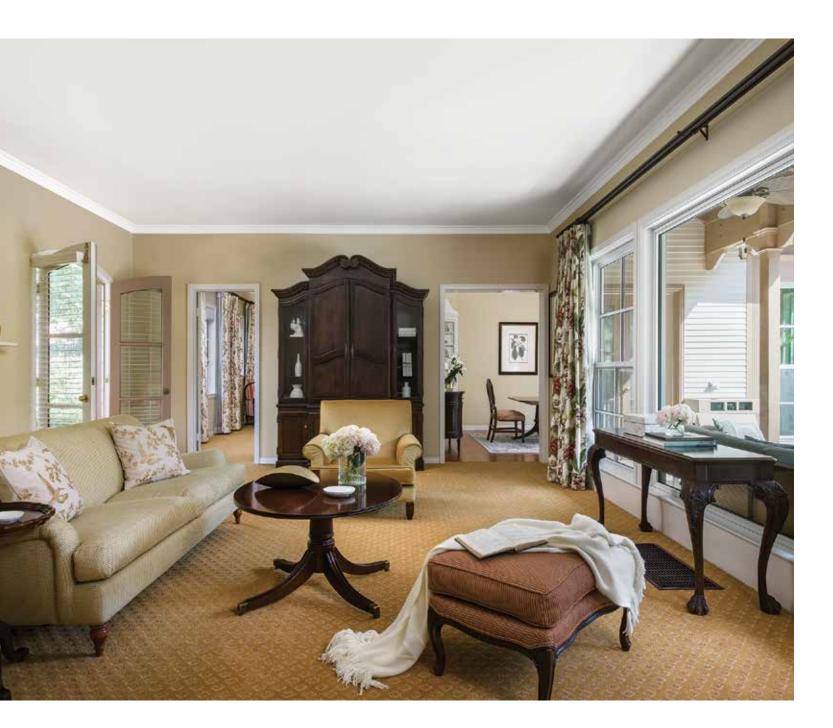

### Ford Two Bedrooom Cottage Suite 1550

This 2,297-square-foot Two-Bedroom Ford Cottage Suite features two master bedrooms and separate living room, dining room and sitting area with lovely china cabinets, bookshelves and floor-to-ceiling windows letting in an abundance of natural light.

### Ford Two Bedrooom Cottage Suite 1550

 $\cdot$  Huge master bedroom with king bed, vanity area, mirror

· Living room features sofa, fireplace, sitting area, China cabinets, bookshelves, doors that open up into the gardens, and an entire wall of windows allowing in natural light