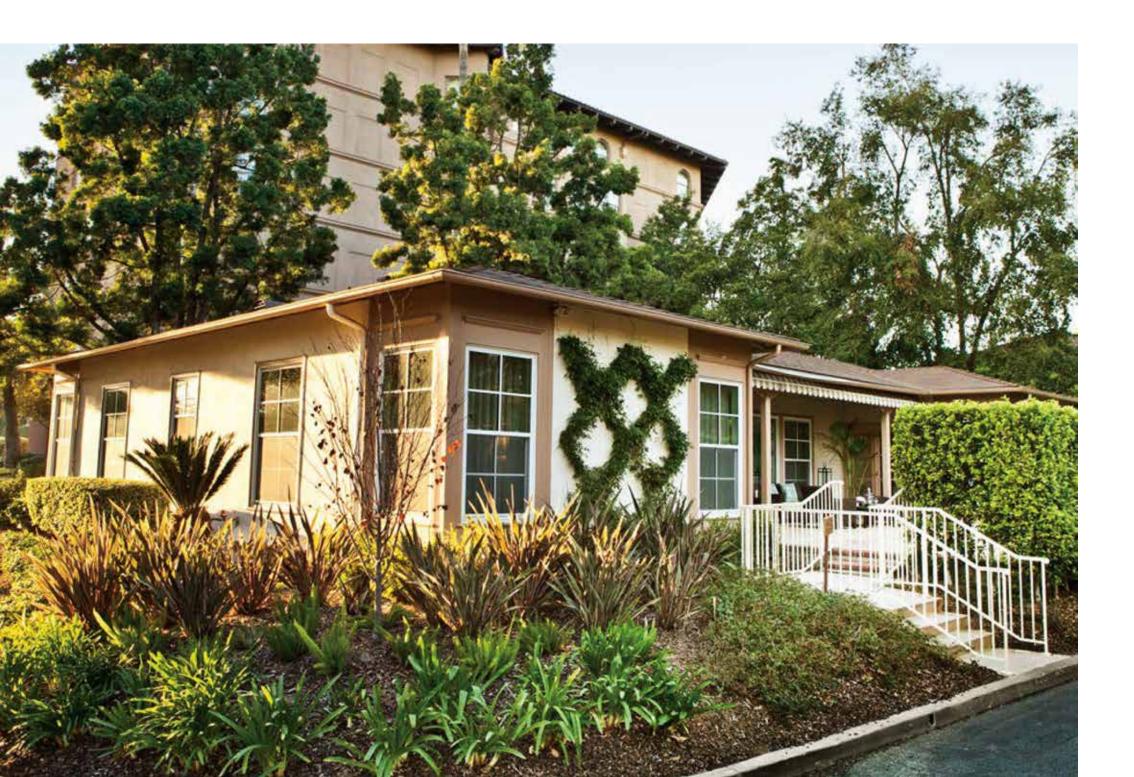

## Ford Cottage

Ford Cottage as built in 1920 and named after President Gerald Ford who was a frequent guest. Renovated in 2017, it features a large outdoor patio with lounge furniture surrounded by hedges for added privacy and nearby parking.