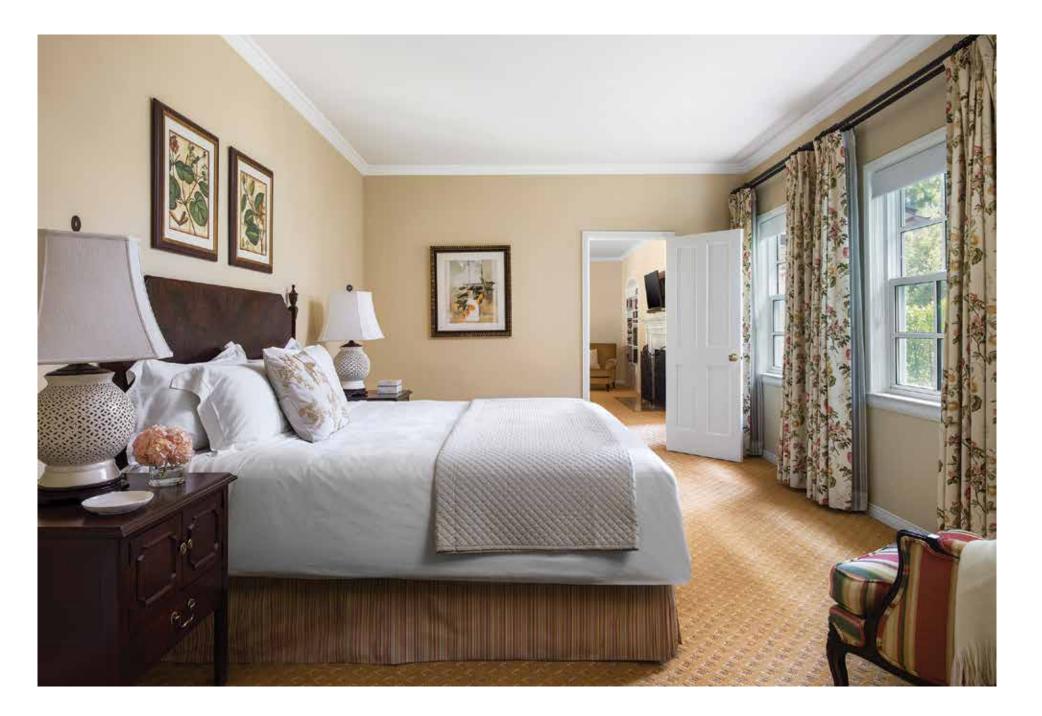

### Ford Second Master Bedrooom

### Amenities

- French windows allowing for views of The Horseshoe Garden • Flat screen television
- · Two-line telephone
- $\cdot$  Honor bar
- $\cdot$  iPod docking station

• Master bedroom with king bed, work desk, chair, walk-in closet with shoe rack and four

· Master bathroom features Italian marble, two sinks with separate shower and bath tub

Ford Cottage Floorplan

2,297 total square feet