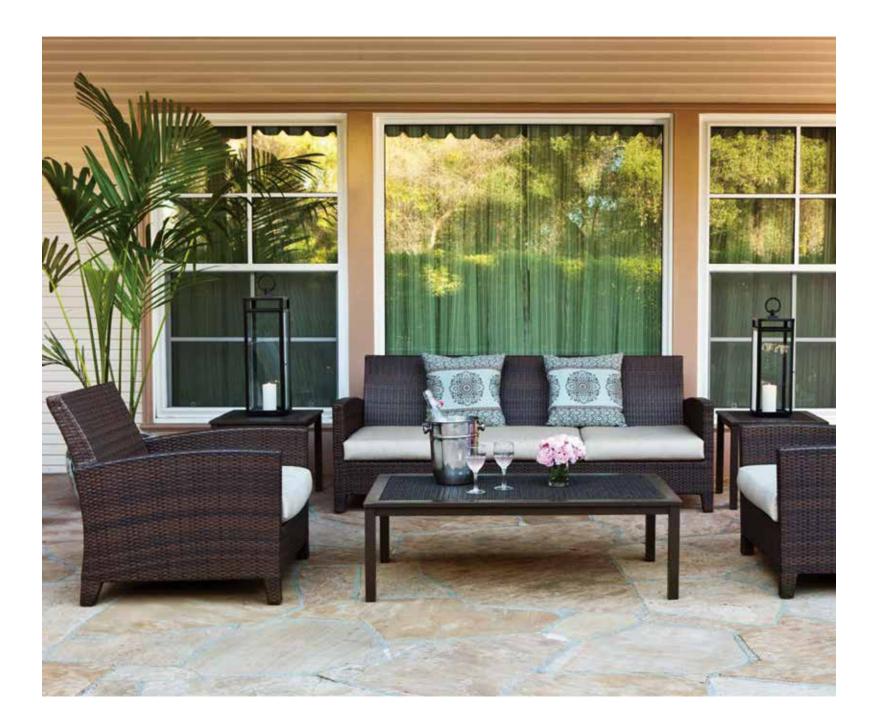

## Ford Cottage

Ford Cottage as built in 1920 and named after President Gerald Ford who was a frequent guest. Renovated in 2017, it features a large outdoor patio with lounge furniture surrounded by hedges for added privacy and nearby parking.