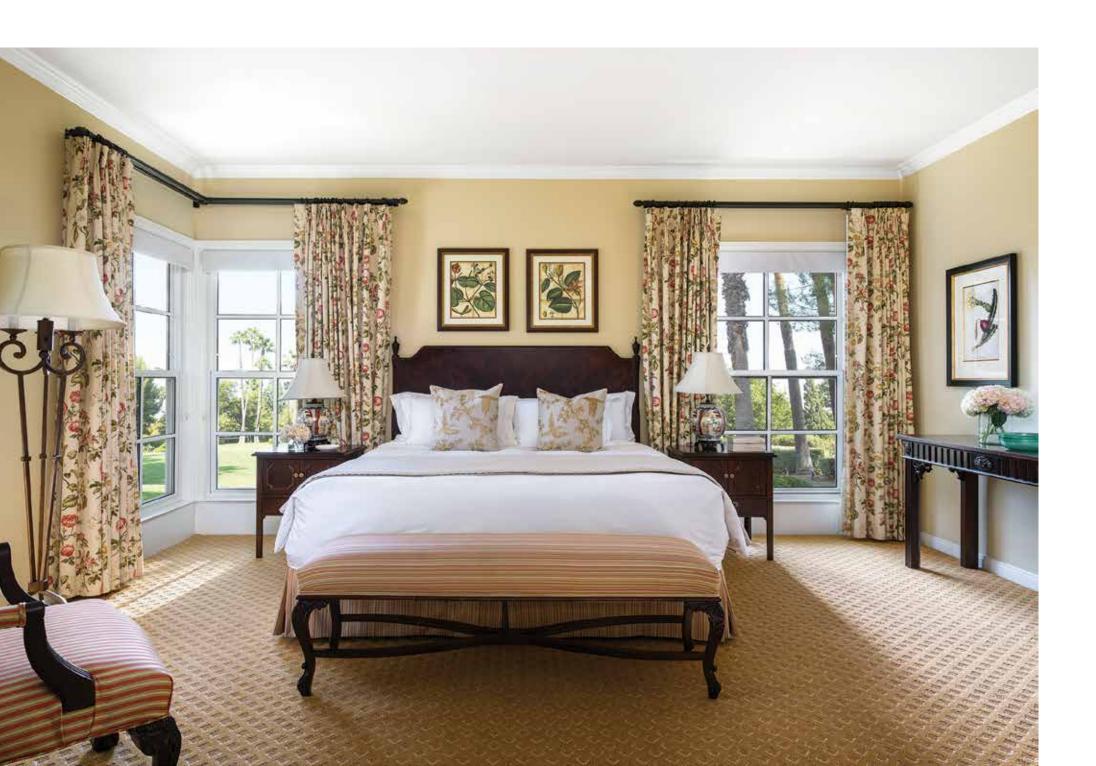

### Ford Second Master Bedrooom

### Amenities

- French windows allowing for views of The Horseshoe Garden • Flat screen television
- · Two-line telephone
- $\cdot$  Honor bar
- $\cdot$  iPod docking station

• Master bedroom with king bed, work desk, chair, walk-in closet with shoe rack and four