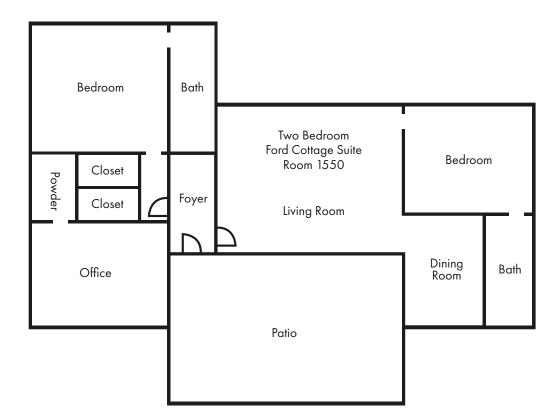

### Ford Two Bedrooom Cottage Suite 1550

This 2,297-square-foot Two-Bedroom Ford Cottage Suite features two master bedrooms and separate living room, dining room and sitting area with lovely china cabinets, bookshelves and floor-to-ceiling windows letting in an abundance of natural light.

· Master bathroom features Italian marble, two sinks with separate shower and bath tub

Ford Cottage Floorplan

2,297 total square feet