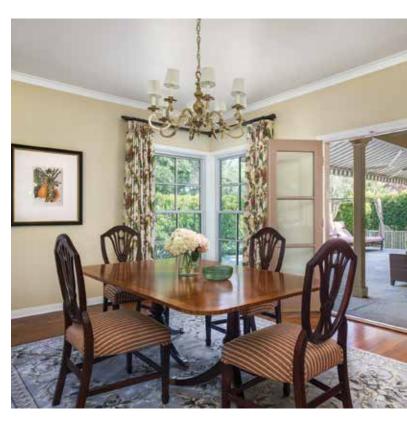

 $\cdot$  Separate dining area seats six people and features built-in China

cabinets, a buffet and French doors opening to the large patio

· Italian marble bathroom features two sinks with separate shower and bath tub