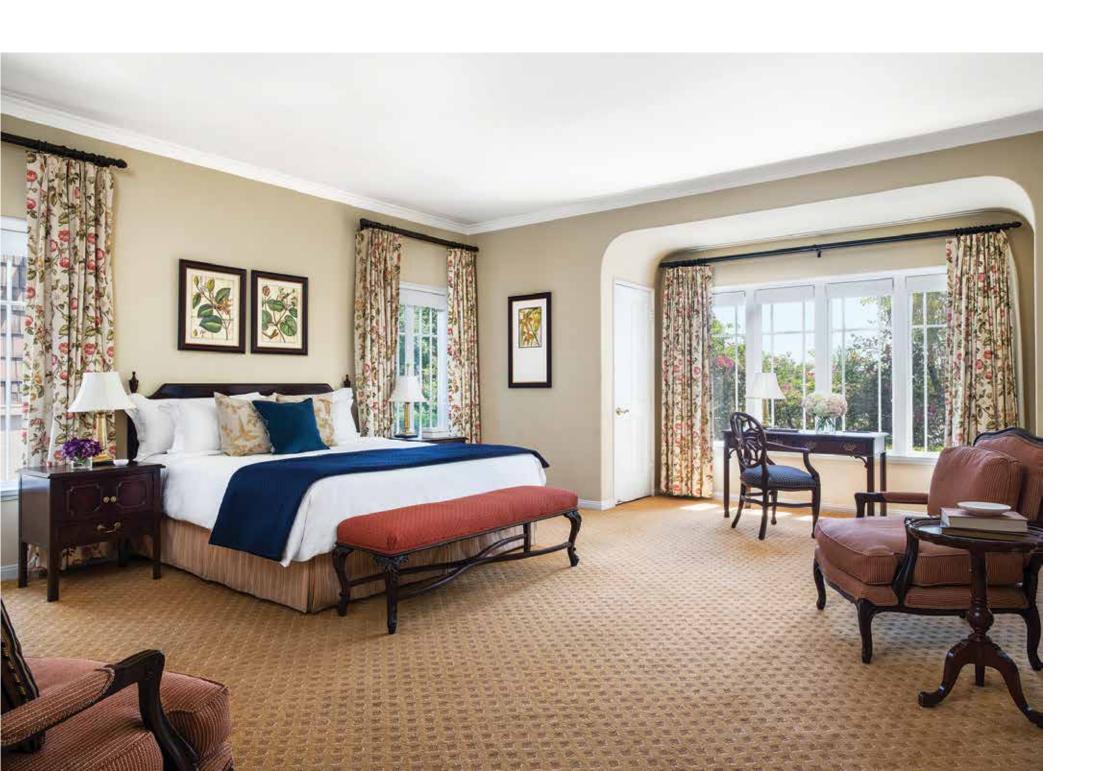

#### Wisteria Cottage Suite 1531

One of the most uniquely shaped suites at the hotel, this charming room is 1,001 square feet and features an elegant cone shaped ceiling, spacious living room, small dining area and separate master bedroom. French doors open out onto a lovely patio.

The suite also includes a separate powder room located off the living room. The romantic space is perfect for couples or it can be reserved in conjunction with the Wisteria California Cottage Suite to create a two bedroom cottage suite with adjoining foyer.

## Wisteria Cottage Suite 1531

#### Amenities

- · Master bedroom with king bed, work desk, closet and French windows overlooking the Japanese Garden pond
- · Living room features a chaise lounge and French doors that open up to a charming patio
- · Small dining area seats four people
- · Flat screen television
- · Two-line telephone
- · Honor bar
- · Italian marble powder room
- · Master bathroom features Italian marble, two sinks with separate shower and bath tub
- · iPod docking station