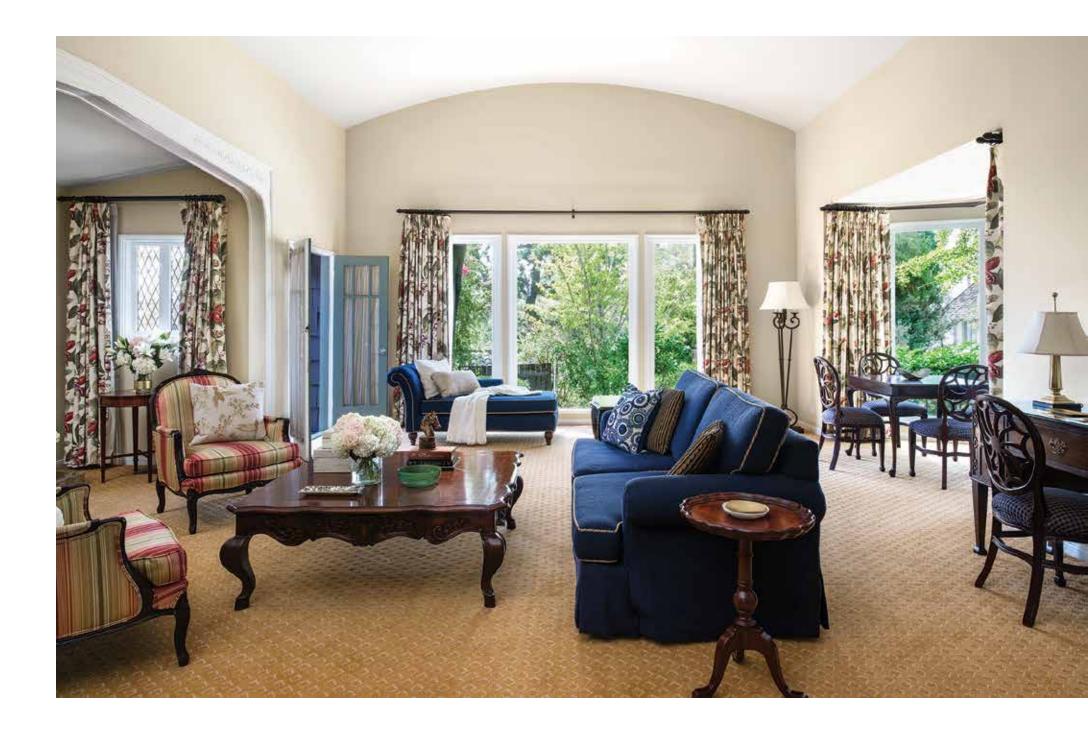

#### Wisteria California Cottage Suite 1530

This 1,536-square-foot suite features a large master bedroom and separate living room/dining room area with a sofa, lounge chairs, dining table and a large fireplace. The high vaulted ceilings make the suite seem even larger and the French windows allow for abundant amounts of natural light and views of The Japanese Garden and circle road.

## Wisteria California Cottage Suite 1530

#### Amenities

- · Huge master bedroom with king bed, walk-in closet, work desk, chaise lounge and fireplace, including patio access
- · Living room features sofa, sitting area, high ceilings, French doors, fireplace and work desk
- · Dining area seats six people
- · Flat screen television
- · Two-line telephone
- · Honor bar
- · French doors in living room open to private patio
- · Italian marble bathroom features two sinks with separate shower and bath tub
- · iPod docking station