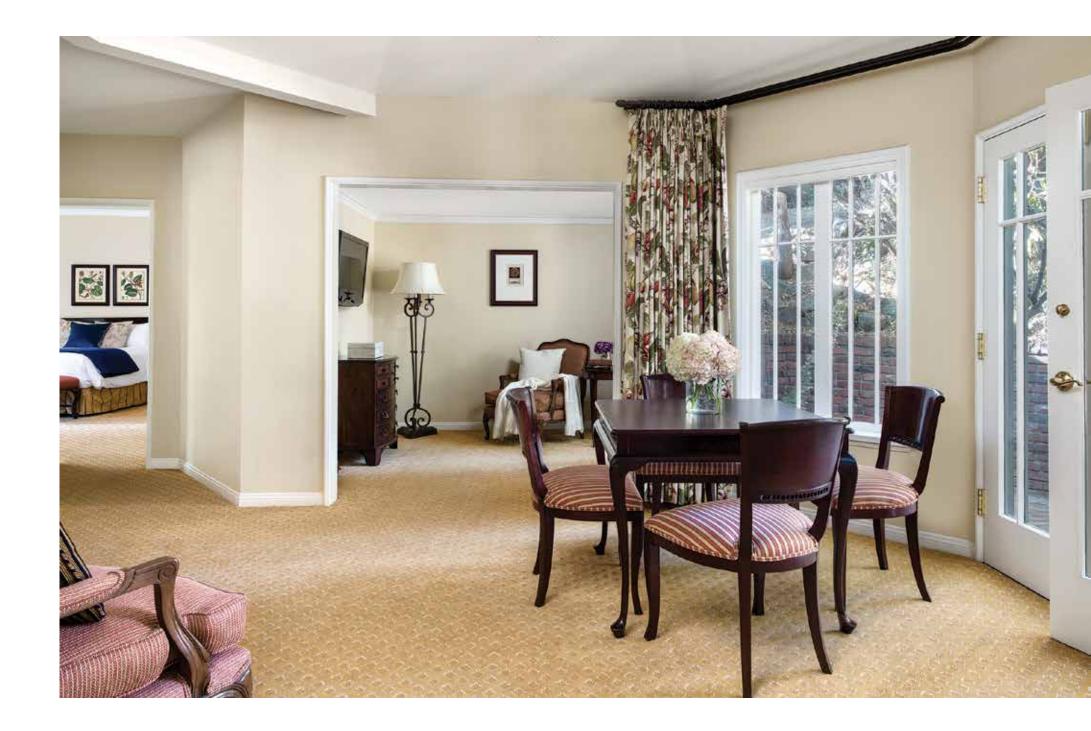

#### Wisteria Cottage Suite 1531

One of the most uniquely shaped suites at the hotel, this charming room is 1,001 square feet and features an elegant cone shaped ceiling, spacious living room, small dining area and separate master bedroom. French doors open out onto a lovely patio.

The suite also includes a separate powder room located off the living room. The romantic space is perfect for couples or it can be reserved in conjunction with the Wisteria California Cottage Suite to create a two bedroom cottage suite with adjoining foyer.

## Wisteria Cottage Suite 1531

#### Amenities

- · Master bedroom with king bed, work desk, closet and French windows overlooking the Japanese Garden pond
- · Living room features a chaise lounge and French doors that open up to a charming patio
- · Small dining area seats four people
- · Flat screen television
- · Two-line telephone
- · Honor bar
- · Italian marble powder room
- · Master bathroom features Italian marble, two sinks with separate shower and bath tub
- · iPod docking station