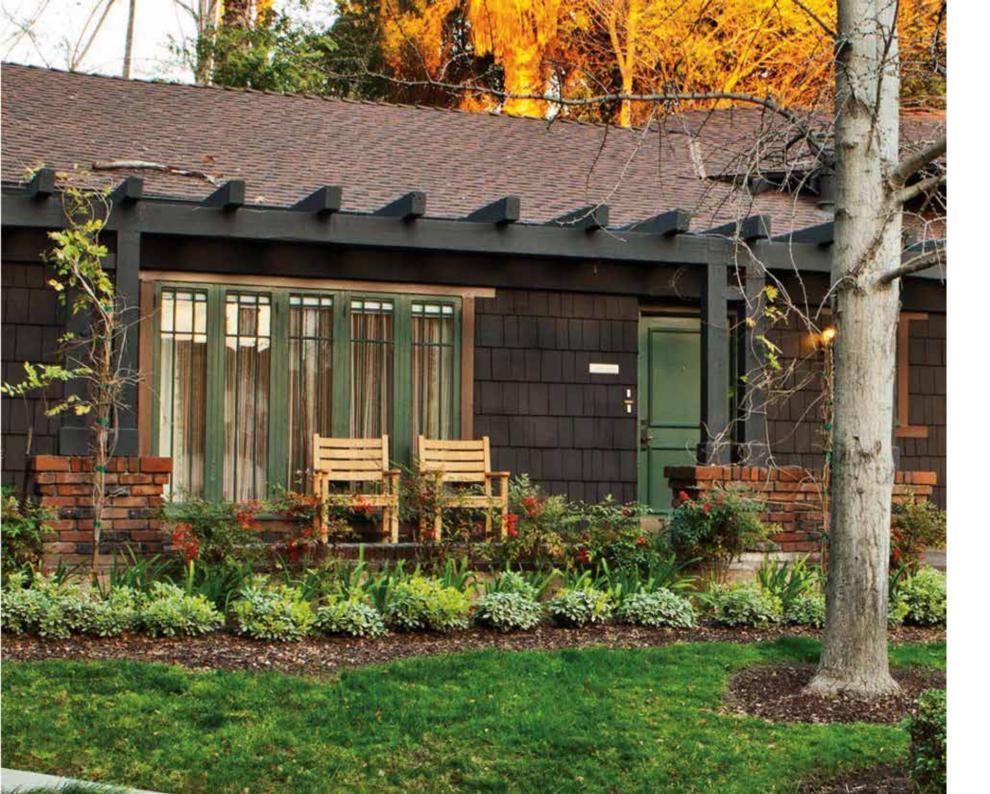

#### Wisteria Cottage

Built in 1929, Wisteria Cottage is located near The Japanese Garden at the base of the peaceful trickling water pond and is one of the most private and romantic of all our cottages. Wisteria Cottage is comprised of two unique rooms which can be reserved separately or together as a two bedroom suite with connecting foyer. The cottage also features a charming outdoor patio.

#### Wisteria Cottage Suite 1531

One of the most uniquely shaped suites at the hotel, this charming room is 1,001 square feet and features an elegant cone shaped ceiling, spacious living room, small dining area and separate master bedroom. French doors open out onto a lovely patio.

The suite also includes a separate powder room located off the living room. The romantic space is perfect for couples or it can be reserved in conjunction with the Wisteria California Cottage Suite to create a two bedroom cottage suite with adjoining foyer.