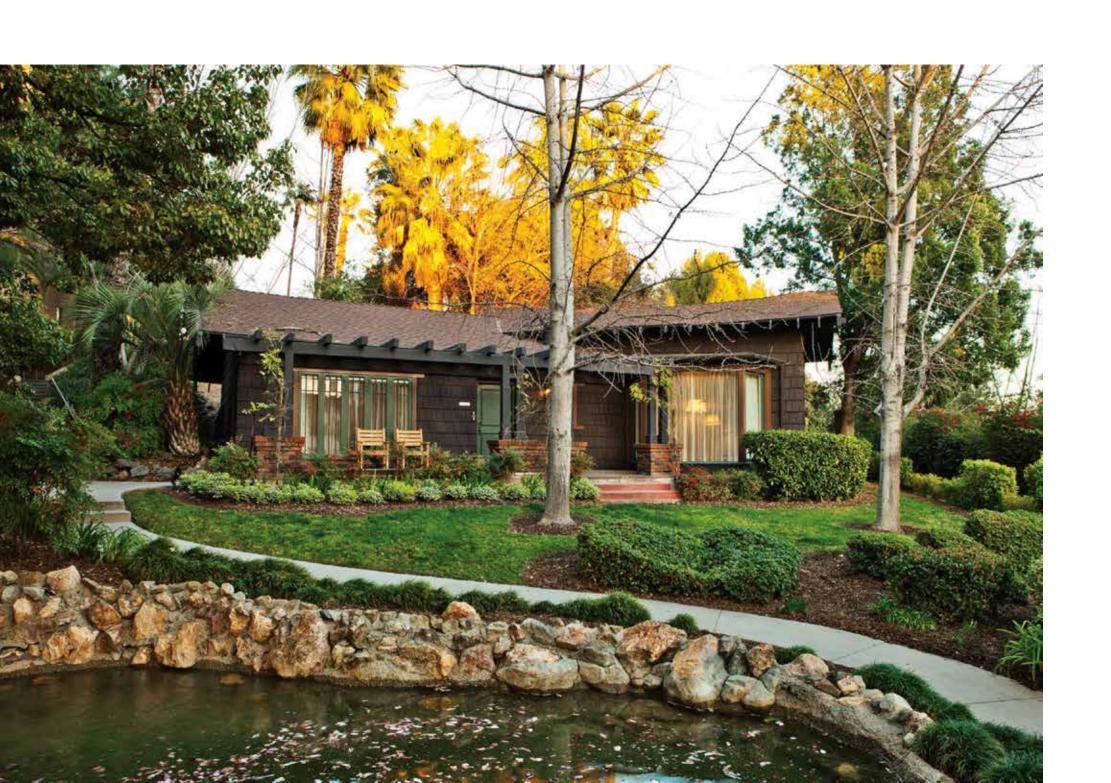

# WISTERIA COTTAGE

THE LANGHAM

HUNTINGTON PASADENA, LOS ANGELES

#### Wisteria Cottage

Built in 1929, Wisteria Cottage is located near The Japanese Garden at the base of the peaceful trickling water pond and is one of the most private and romantic of all our cottages. Wisteria Cottage is comprised of two unique rooms which can be reserved separately or together as a two bedroom suite with connecting foyer. The cottage also features a charming outdoor patio.