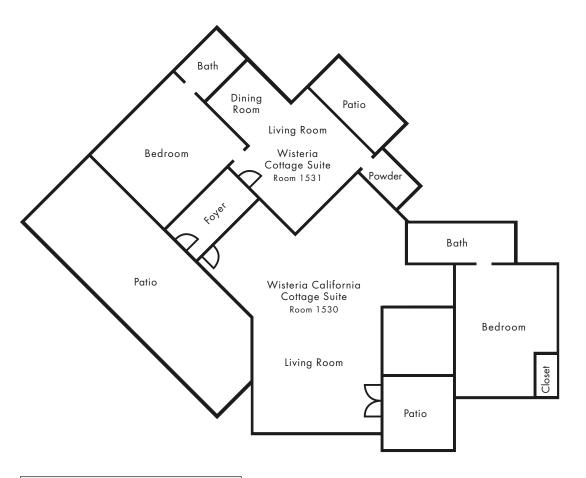

## Wisteria Cottage Floorplan

2,537 Total Square Feet

Wisteria California Cottage Suite 1530 1,536 square feet

Wisteria Cottage Suite 1531 1,001 Square Feet