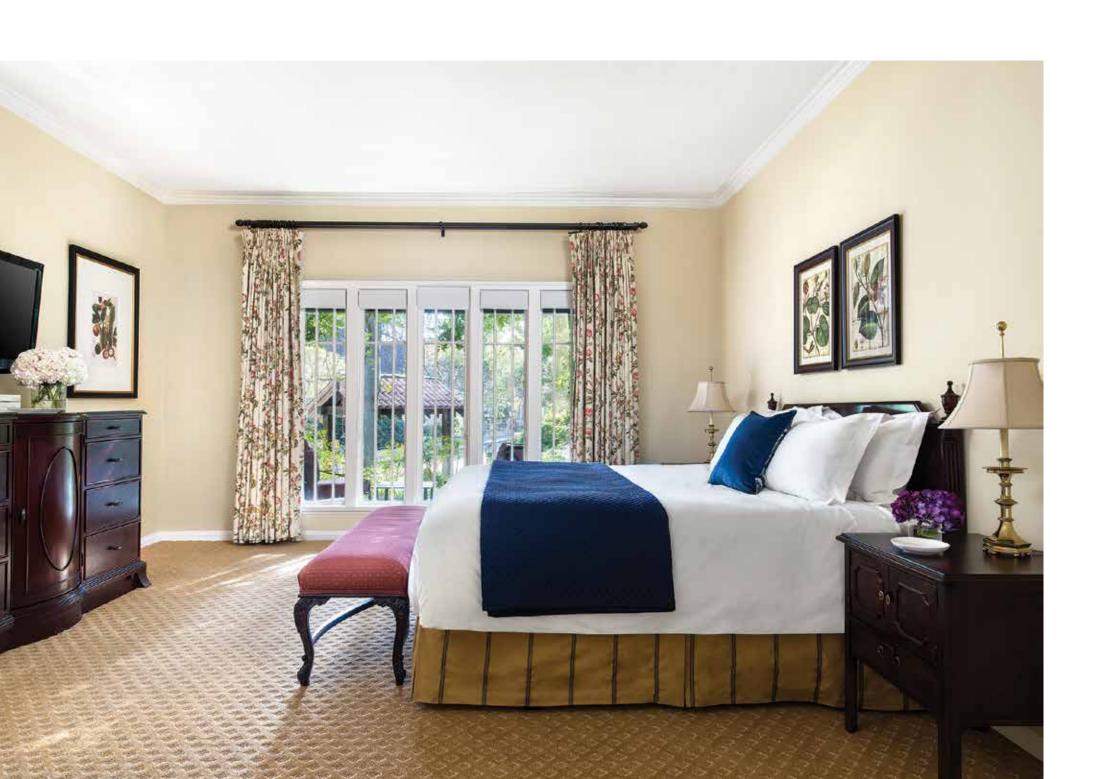

#### Wisteria California Cottage Suite 1530

This 1,536-square-foot suite features a large master bedroom and separate living room/dining room area with a sofa, lounge chairs, dining table and a large fireplace. The high vaulted ceilings make the suite seem even larger and the French windows allow for abundant amounts of natural light and views of The Japanese Garden and circle road.

#### Amenities

- · Huge master bedroom with king bed, walk-in closet, work desk, chaise lounge and fireplace, including patio access
- · Living room features sofa, sitting area, high ceilings, French doors, fireplace and work desk
- · Dining area seats six people
- · Flat screen television
- · Two-line telephone
- · Honor bar
- · French doors in living room open to private patio
- · Italian marble bathroom features two sinks with separate shower and bath tub
- · iPod docking station