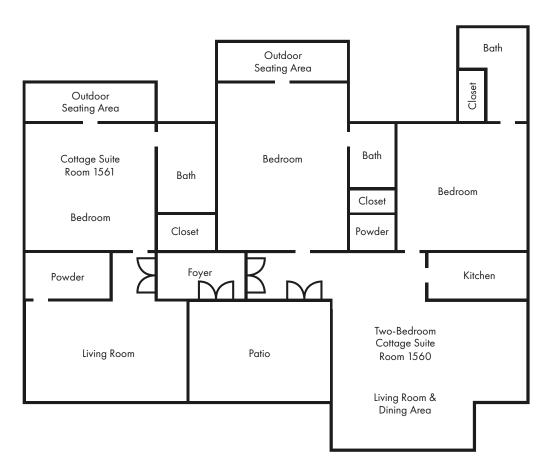

### Shamrock Cottage Floorplan

2,623 1,816 Total Square Feet

Two-Bedroom Shamrock Cottage Suite 1560 1,536 Square Feet

Shamrock Cottage Suite 1561 1,087 Square Feet