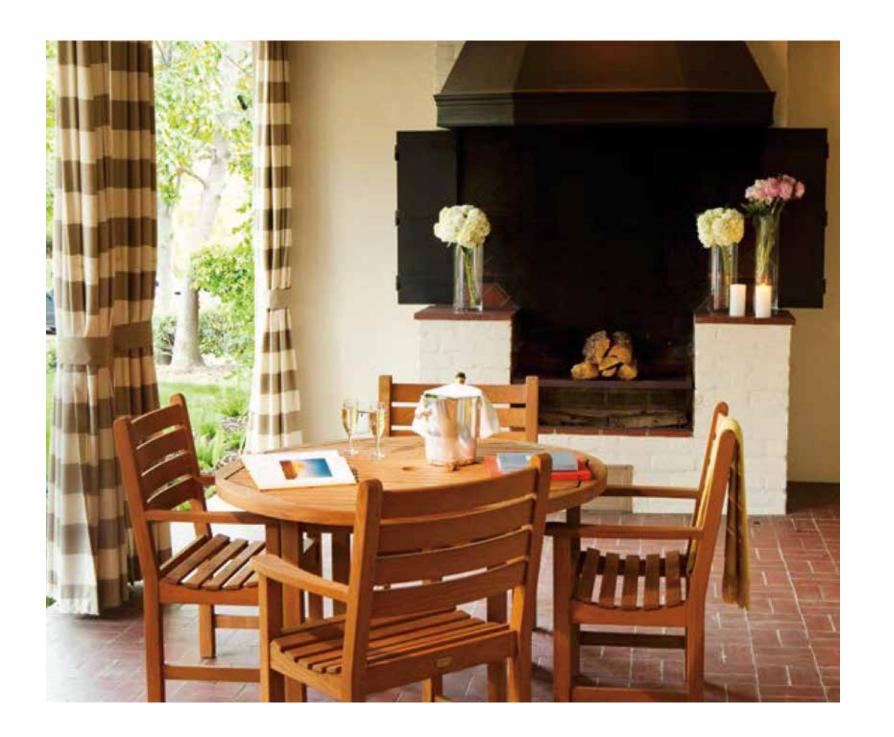

The 1,536-square-foot suite also features a kitchen complete with full-size refrigerator, oven, stove top range, microwave, coffee maker and dishwasher. The main living room includes two sofas, built in book cabinets, a fireplace and a dining room table seating six guests comfortably.

#### Amenities

- · Two master bedrooms with king beds, work desks and armoires
- Two full Italian marble bathrooms include double sinks with deep soak bathtubs and shower combinations
- · Living room features two sofas, a fireplace, work desk and built in cabinets
- · Dining table and chairs seat six guests
- · Three flat screen televisions
- · Two-line telephones
- · Honor bar
- · Italian marble powder room located off the foyer
- · Full kitchen including refrigerator, oven, stove top range, microwave, coffee maker and dishwasher
- · Outdoor patio features table, chairs and outdoor fireplace
- · Private road access with convenient parking
- · iPod docking station

### Shamrock Cottage Suite 1561

At 1,087 square feet, this suite may connect to the larger two bedroom cottage suite to create a three bedroom cottage suite. The room features a master bedroom and living room, bathroom and large closet. It also offers access to both patios and exterior fireplace.