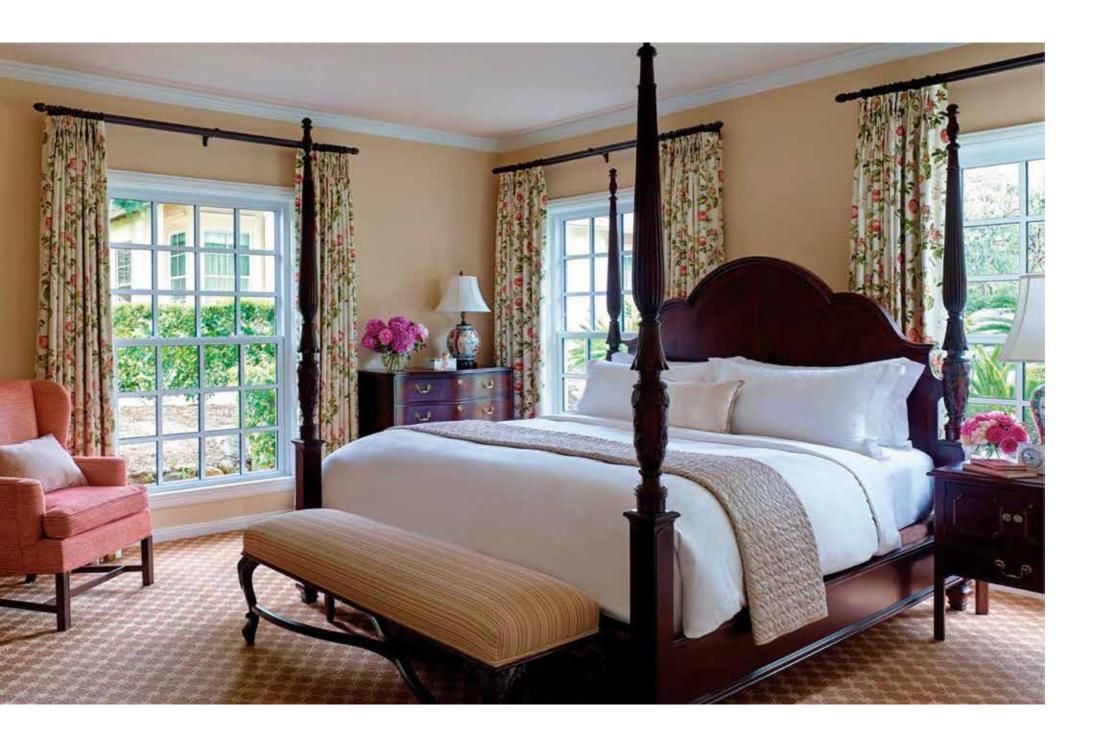

### Shamrock Two Bedrooom Cottage Suite 1560

The two master bedrooms in this two bedroom cottage suite feature four post king beds and full size Italian marble bathrooms with deep soak bathtubs and shower combinations. A third bathroom is located off the foyer.

The 1,536-square-foot suite also features a kitchen complete with full-size refrigerator, oven, stove top range, microwave, coffee maker and dishwasher. The main living room includes two sofas, built in book cabinets, a fireplace and a dining room table seating six guests comfortably.

#### Amenities

- · Two master bedrooms with king beds, work desks and armoires
- Two full Italian marble bathrooms include double sinks with deep soak bathtubs and shower combinations
- · Living room features two sofas, a fireplace, work desk and built in cabinets
- · Dining table and chairs seat six guests
- · Three flat screen televisions
- · Two-line telephones
- · Honor bar
- · Italian marble powder room located off the foyer
- · Full kitchen including refrigerator, oven, stove top range, microwave, coffee maker and dishwasher
- · Outdoor patio features table, chairs and outdoor fireplace
- · Private road access with convenient parking
- · iPod docking station