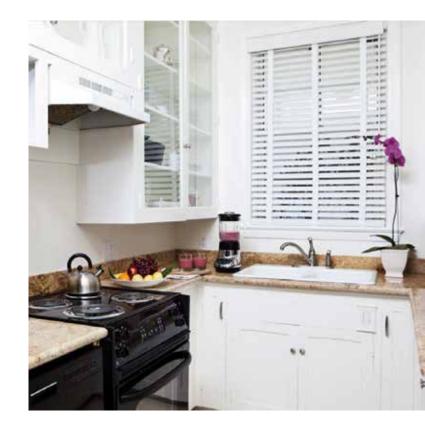

The 1,536-square-foot suite also features a kitchen complete with full-size refrigerator, oven, stove top range, microwave, coffee maker and dishwasher. The main living room includes two sofas, built in book cabinets, a fireplace and a dining room table seating six guests comfortably.

#### Amenities

- · Two master bedrooms with king beds, work desks and armoires
- Two full Italian marble bathrooms include double sinks with deep soak bathtubs and shower combinations
- · Living room features two sofas, a fireplace, work desk and built in cabinets
- · Dining table and chairs seat six guests
- · Three flat screen televisions
- · Two-line telephones
- · Honor bar
- · Italian marble powder room located off the foyer
- · Full kitchen including refrigerator, oven, stove top range, microwave, coffee maker and dishwasher
- · Outdoor patio features table, chairs and outdoor fireplace
- · Private road access with convenient parking
- · iPod docking station