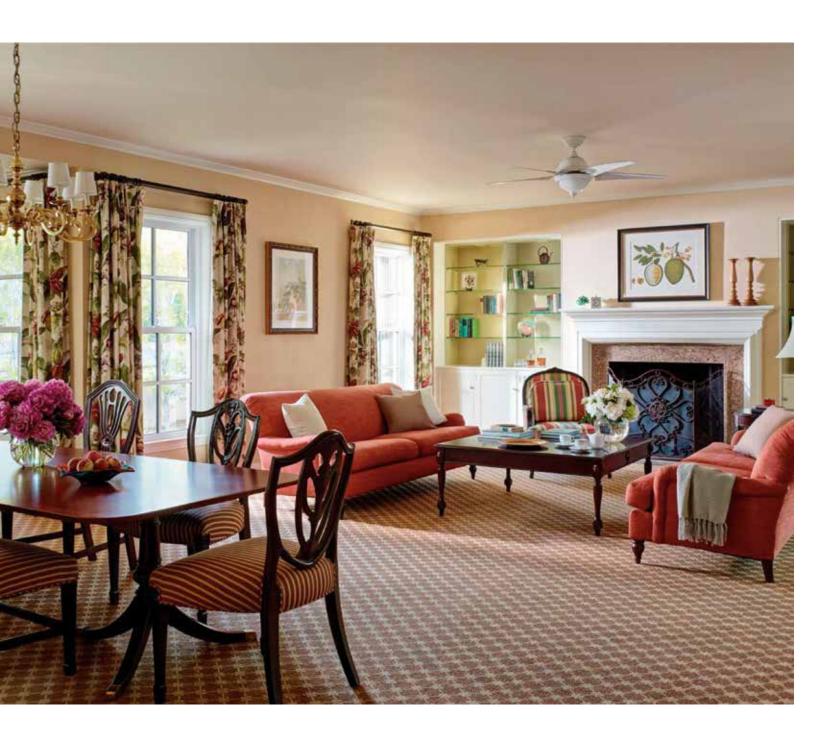

The 1,536-square-foot suite also features a kitchen complete with full-size refrigerator, oven, stove top range, microwave, coffee maker and dishwasher. The main living room includes two sofas, built in book cabinets, a fireplace and a dining room table seating six guests comfortably.