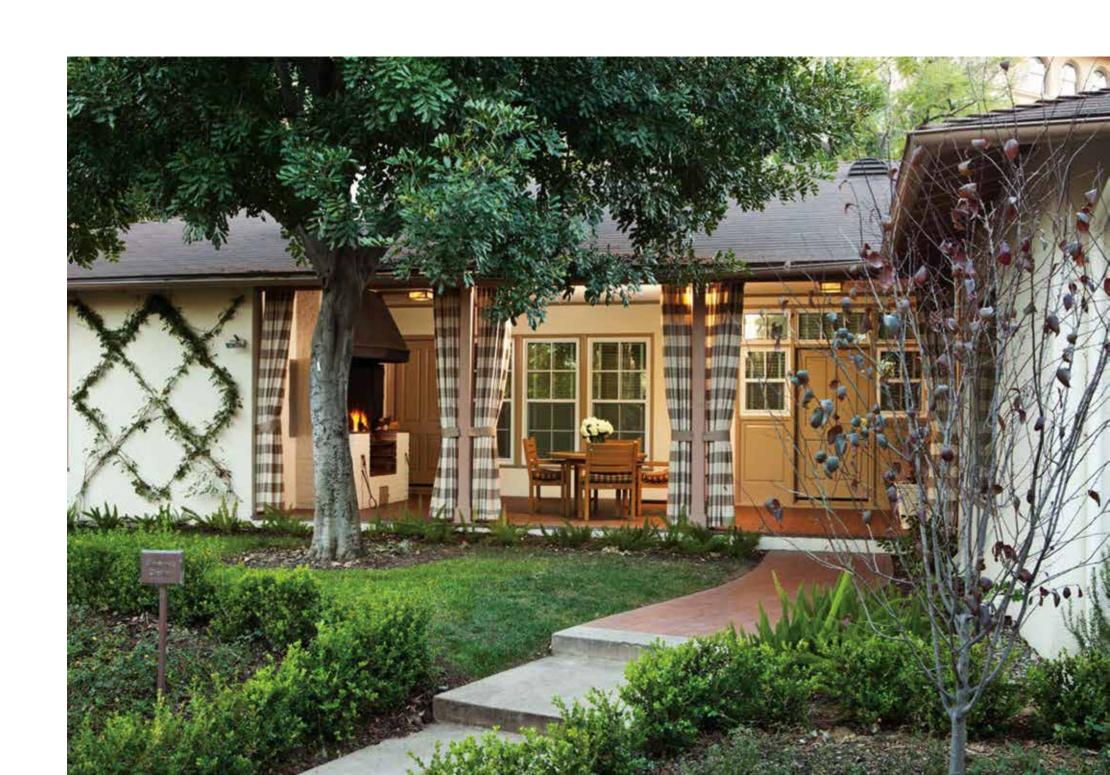

## Shamrock Cottage

Shamrock Cottage was built in 1948 and offers the hotel's only two bedroom cottage suite with optional connecting king room to create a three bedroom cottage. It also features a full kitchen, a generous amount of outdoor space including two patios and a fireplace, plus exclusive private parking nearby – guaranteed to make you feel right at home.

### Shamrock Cottage Suite 1561

At 1,087 square feet, this suite may connect to the larger two bedroom cottage suite to create a three bedroom cottage suite. The room features a master bedroom and living room, bathroom and large closet. It also offers access to both patios and exterior fireplace.