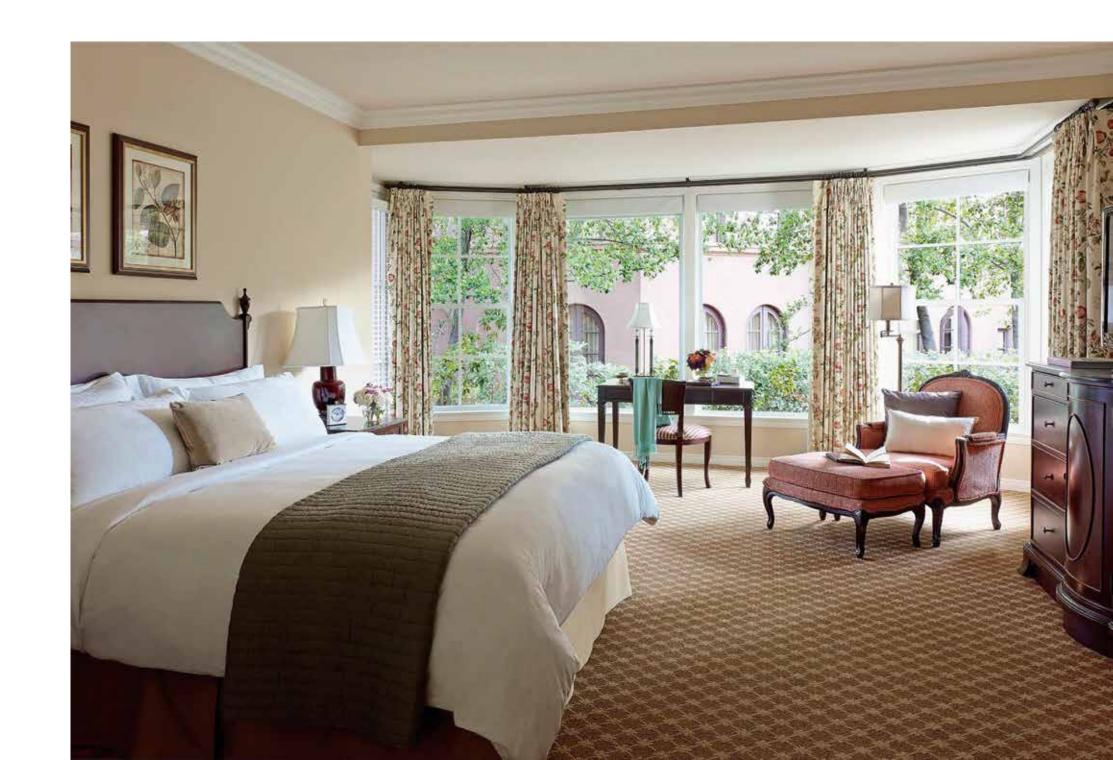

### Shamrock Two Bedrooom Cottage Suite 1560

The two master bedrooms in this two bedroom cottage suite feature four post king beds and full size Italian marble bathrooms with deep soak bathtubs and shower combinations. A third bathroom is located off the foyer.

#### Amenities

- · Two master bedrooms with king beds, work desks and armoires
- Two full Italian marble bathrooms include double sinks with deep soak bathtubs and shower combinations
- · Living room features two sofas, a fireplace, work desk and built in cabinets
- · Dining table and chairs seat six guests
- · Three flat screen televisions
- · Two-line telephones
- · Honor bar
- · Italian marble powder room located off the foyer
- · Full kitchen including refrigerator, oven, stove top range, microwave, coffee maker and dishwasher
- · Outdoor patio features table, chairs and outdoor fireplace
- · Private road access with convenient parking
- · iPod docking station