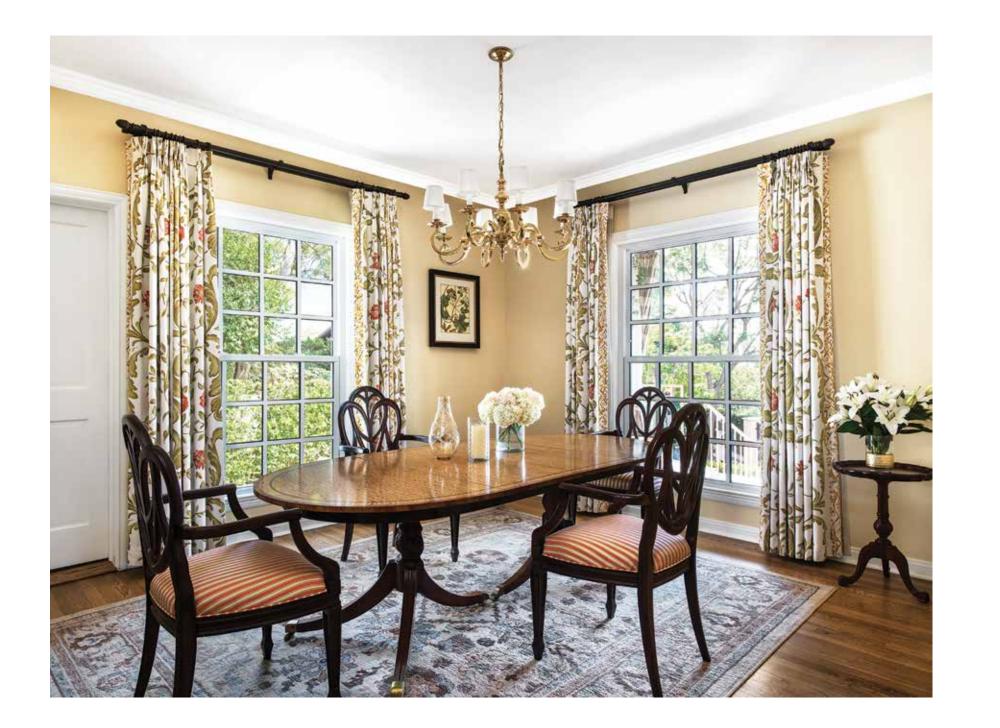

## Eastview California Cottage Suite 1540

This 1,401-square-foot Eastview California Cottage Suite includes a master bedroom and separate living room area with comfortable seating, a work desk, an armoire, china cabinets, a fireplace and a dining room which seats six guests. The suite also offers pleasing views of the grounds and gardens and exclusive parking nearby. The outdoor patio features luxurious lounge furniture and full curtains for added privacy.

#### Amenities

- Master bedroom with four post king bed and work desk
- Italian marble master bathroom with two sinks, separate shower and deep soak tub
- Large living room features two sofas, work desk, fireplace and built in bookshelves
- · Italian marble powder room situated off the foyer
- Dining area includes table and chairs seating six guests and buffet cabinet
- Outdoor patio replete with luxurious lounge furniture and curtains for added privacy
- $\cdot$  Flat screen television
- $\cdot$  Two-line telephone
- $\cdot$  Honor bar
- $\cdot$  iPod docking station
- Large closet
- $\cdot$  Nearby parking