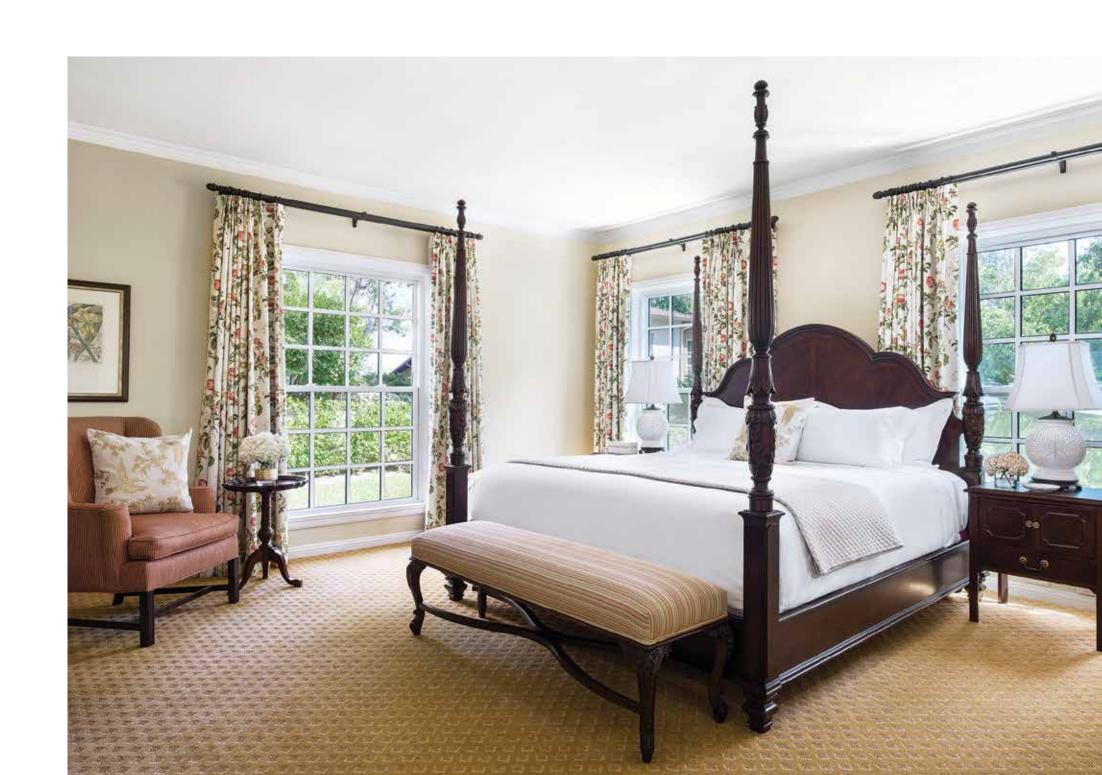

## Eastview California Cottage Suite 1540

This 1,401-square-foot Eastview California Cottage Suite includes a master bedroom and separate living room area with comfortable seating, a work desk, an armoire, china cabinets, a fireplace and a dining room which seats six guests. The suite also offers pleasing views of the grounds and gardens and exclusive parking nearby. The outdoor patio features luxurious lounge furniture and full curtains for added privacy.

#### Amenities

- Master bedroom with four post king bed and work desk
- Italian marble master bathroom with two sinks, separate shower and deep soak tub
- Large living room features two sofas, work desk, fireplace and built in bookshelves
- · Italian marble powder room situated off the foyer
- Dining area includes table and chairs seating six guests and buffet cabinet
- Outdoor patio replete with luxurious lounge furniture and curtains for added privacy
- $\cdot$  Flat screen television
- $\cdot$  Two-line telephone
- $\cdot$  Honor bar
- $\cdot$  iPod docking station
- Large closet
- $\cdot$  Nearby parking