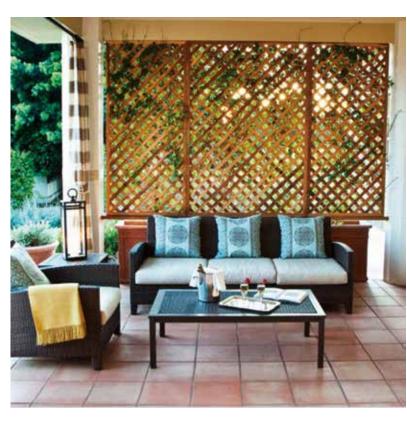

## Eastview California Cottage Suite 1540

This 1,401-square-foot Eastview California Cottage Suite includes a master bedroom and separate living room area with comfortable seating, a work desk, an armoire, china cabinets, a fireplace and a dining room which seats six guests. The suite also offers pleasing views of the grounds and gardens and exclusive parking nearby. The outdoor patio features luxurious lounge furniture and full curtains for added privacy.

#### Amenities

- Master bedroom with four post king bed and work desk
- Italian marble master bathroom with two sinks, separate shower and deep soak tub
- Large living room features two sofas, work desk, fireplace and built in bookshelves
- · Italian marble powder room situated off the foyer
- Dining area includes table and chairs seating six guests and buffet cabinet
- Outdoor patio replete with luxurious lounge furniture and curtains for added privacy
- $\cdot$  Flat screen television
- $\cdot$  Two-line telephone
- $\cdot$  Honor bar
- $\cdot$  iPod docking station
- Large closet
- $\cdot$  Nearby parking