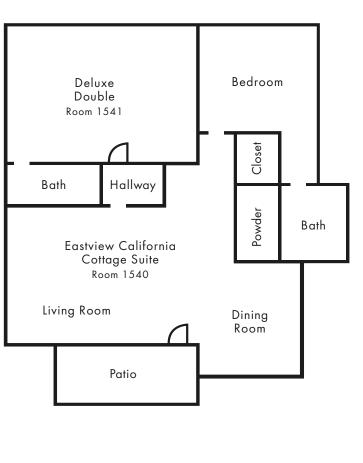

## Eastview Cottage Floorplan

· Italian marble bathroom with two sinks

 $\cdot$  Private road access with convenient parking

1,816 Total Square Feet

Eastview California Cottage Suite 1540 1,401 Square Feet

Deluxe Double 415 Square Feet