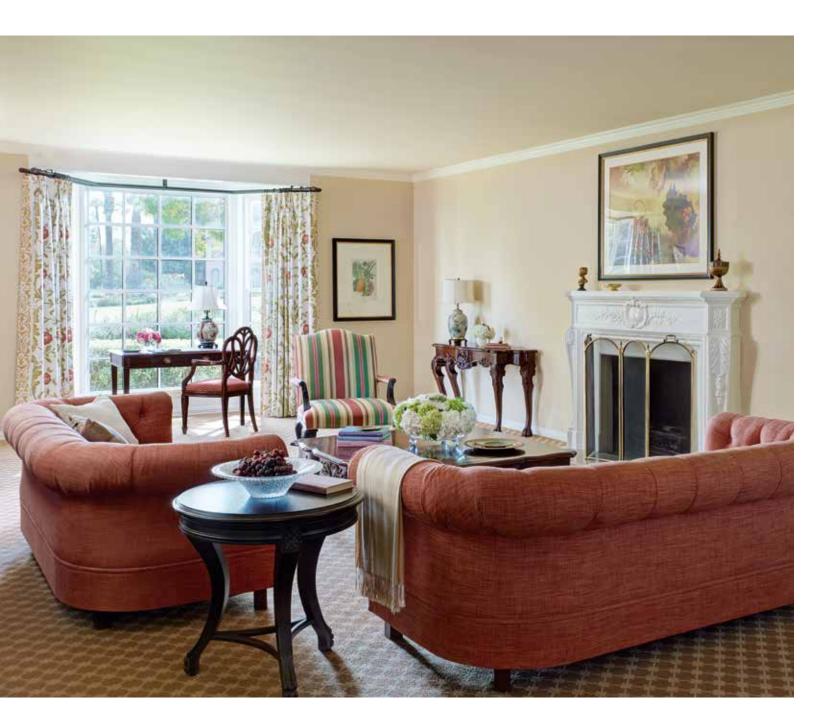

## Eastview California Cottage Suite 1540

This 1,401-square-foot Eastview California Cottage Suite includes a master bedroom and separate living room area with comfortable seating, a work desk, an armoire, china cabinets, a fireplace and a dining room which seats six guests. The suite also offers pleasing views of the grounds and gardens and exclusive parking nearby. The outdoor patio features luxurious lounge furniture and full curtains for added privacy.

#### Amenities

- Master bedroom with four post king bed and work desk
- Italian marble master bathroom with two sinks, separate shower and deep soak tub
- Large living room features two sofas, work desk, fireplace and built in bookshelves
- · Italian marble powder room situated off the foyer
- Dining area includes table and chairs seating six guests and buffet cabinet
- Outdoor patio replete with luxurious lounge furniture and curtains for added privacy
- $\cdot$  Flat screen television
- $\cdot$  Two-line telephone
- $\cdot$  Honor bar
- $\cdot$  iPod docking station
- Large closet
- $\cdot$  Nearby parking