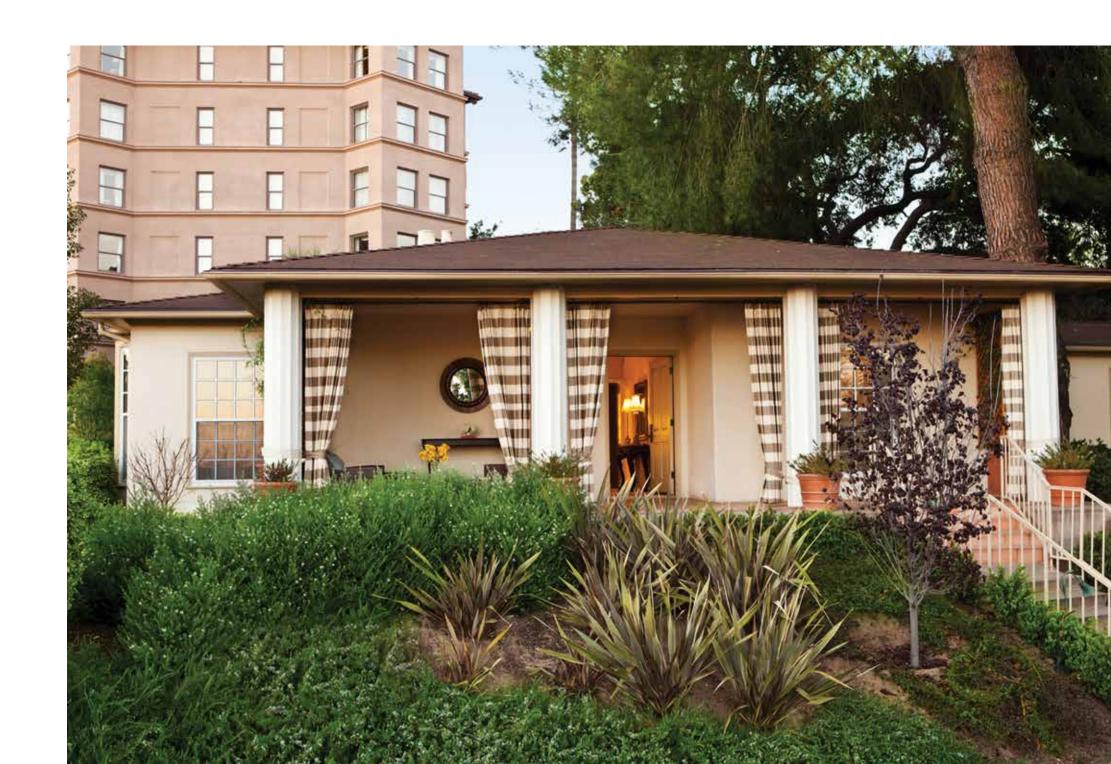

### Eastview Cottage

Located on the east side of The Horseshoe Garden, Eastview Cottage was built in 1920 and originally served as a second home to Mrs. McNally of Rand McNally atlases. Renovated in 2010 and newly-enhanced in 2017, it features the charm of years past with brand new furnishings, carpet and the technological amenities of today. The cottage is comprised of two guest rooms which can be reserved individually or together, as a two bedroom cottage suite.

## Eastview California Cottage Suite 1540

This 1,401-square-foot Eastview California Cottage Suite includes a master bedroom and separate living room area with comfortable seating, a work desk, an armoire, china cabinets, a fireplace and a dining room which seats six guests. The suite also offers pleasing views of the grounds and gardens and exclusive parking nearby. The outdoor patio features luxurious lounge furniture and full curtains for added privacy.