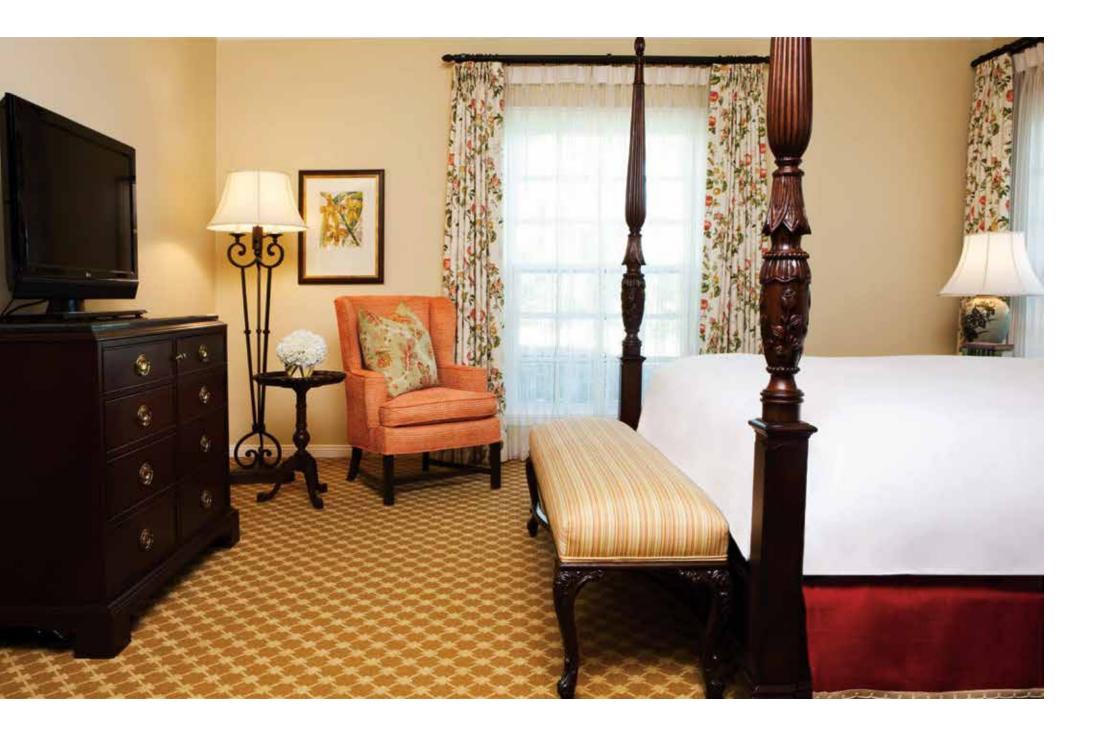

## Eastview California Cottage Suite 1540

This 1,401-square-foot Eastview California Cottage Suite includes a master bedroom and separate living room area with comfortable seating, a work desk, an armoire, china cabinets, a fireplace and a dining room which seats six guests. The suite also offers pleasing views of the grounds and gardens and exclusive parking nearby. The outdoor patio features luxurious lounge furniture and full curtains for added privacy.

#### Amenities

- Master bedroom with four post king bed and work desk
- Italian marble master bathroom with two sinks, separate shower and deep soak tub
- Large living room features two sofas, work desk, fireplace and built in bookshelves
- · Italian marble powder room situated off the foyer
- Dining area includes table and chairs seating six guests and buffet cabinet
- Outdoor patio replete with luxurious lounge furniture and curtains for added privacy
- $\cdot$  Flat screen television
- $\cdot$  Two-line telephone
- $\cdot$  Honor bar
- $\cdot$  iPod docking station
- Large closet
- $\cdot$  Nearby parking